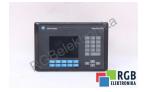

## Repair 2711-K6C8 ALLEN BRADLEY

We will repair every ALLEN BRADLEY device. If you cannot find the device that interests you, please contact us. We collect the devices **free of charge** via a courier or in person, thanks to which we are able to carry out the repair within several hours. We will diagnose your equipment **for free**, and if you do not decide on our service, you will not incur any costs. We offer **24 months warranty** for all completed repairs. We are available 24/7, also at weekends and on holidays. **Call us 24/7:** +48 71 750 09 77 and receive immediate help.

## SPECIFICATIONS

| MANUFACTURER | ALLEN BRADLEY               |
|--------------|-----------------------------|
| MODEL        | 2711-K6C8                   |
| CATEGORY     | Operator panels             |
| DIMENSIONS   | 20.0 cm x 20.0 cm x 29.0 cm |
| WEIGHT       | 2.0 kg                      |